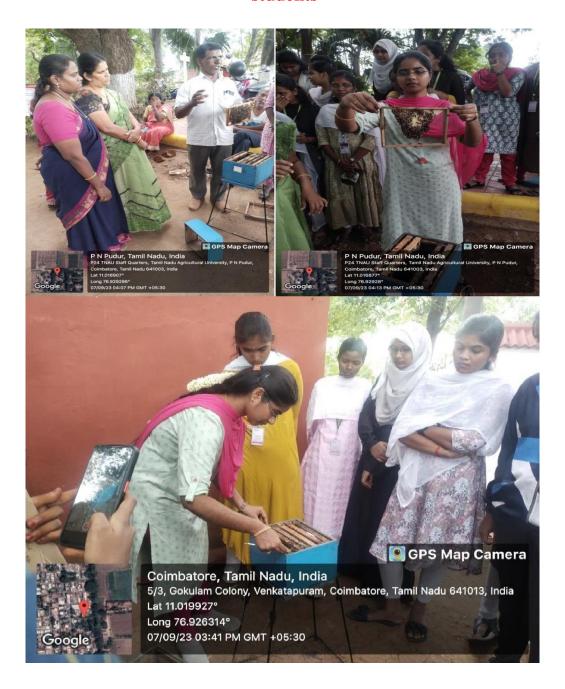

#### **Details of Visit**

Place of Visit : Tamil Nadu Agricultural University, Coimbatore.

Total Number of Students : 22

Total Number of Staff : 2

Date of travelling : 07.09.2023

- III BSc 22 students went to Internship Training on Apiculture at Tamil Nadu Agricultural University, Coimbatore.
- The training provides the opportunity for students to encounter and explore novel things in an authentic setting.
- Dr.M.R.Srinivasan and Dr.V.R.Saminathan, Professor (Agrl. Entomology) in Department of Agricultural Entomology, TNAU gave lecture about the history, life cycle, evolutionary significance in different varieties of honeybees.
- He created knowledge in the beekeeping, by giving the useful entrepreneurial activities involved in apiculture.
- Practical explanations were given to the students by the department staffs of TNAU like, how to handle the honeybee's boxes, what are the pest and predators for honeybees and flower varieties from which honeybees collect the nectar.
- He explained about the queen, worker and drones in the bee hives and roles of the bees in the hive.
- Students gained more knowledge in this field Dr.M.R.Srinivasan and Dr.V.R.Saminathan, encouraged the students to practice apiculture to become a beekeeping entrepreneur