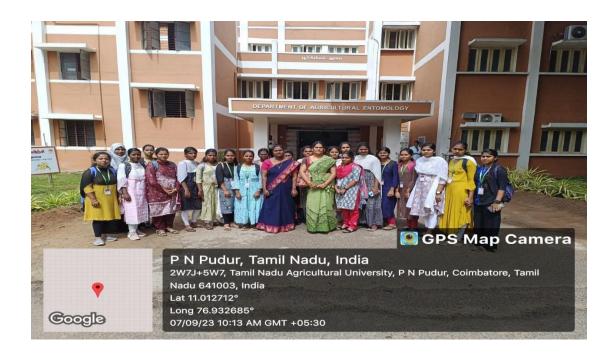

#### **Details of Visit**

Place of Visit : Tamil Nadu Agricultural University, Coimbatore.

Total Number of Students : 22

Total Number of Staff : 2

Date of travelling : 07.09.2023

- III BSc 22 students went to Internship Training on Apiculture at Tamil Nadu Agricultural University, Coimbatore.
- The training provides the opportunity for students to encounter and explore novel things in an authentic setting.
- Dr.M.R.Srinivasan and Dr.V.R.Saminathan, Professor (Agrl. Entomology) in Department of Agricultural Entomology, TNAU gave lecture about the history, life cycle, evolutionary significance in different varieties of honeybees.
- He created knowledge in the beekeeping, by giving the useful entrepreneurial activities involved in apiculture.
- Practical explanations were given to the students by the department staffs of TNAU like, how to handle the honeybee's boxes, what are the pest and predators for honeybees and flower varieties from which honeybees collect the nectar.
- He explained about the queen, worker and drones in the bee hives and roles of the bees in the hive.
- Students gained more knowledge in this field Dr.M.R.Srinivasan and Dr.V.R.Saminathan, encouraged the students to practice apiculture to become a beekeeping entrepreneur