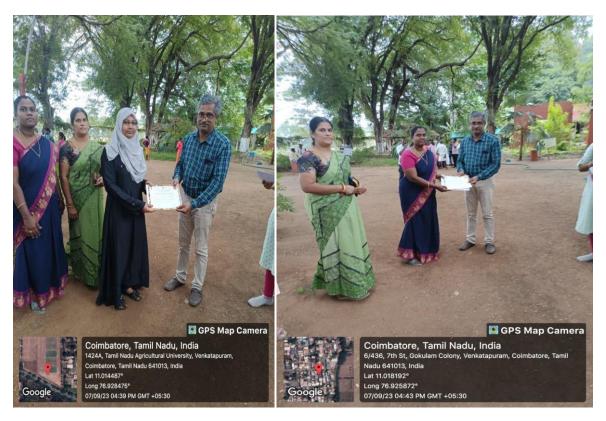

#### **Details of Visit**

Place of Visit : Tamil Nadu Agricultural University, Coimbatore.

Total Number of Students : 22

Total Number of Staff : 2

Date of travelling : 07.09.2023

- III BSc 22 students went to Internship Training on Apiculture at Tamil Nadu Agricultural University, Coimbatore.
- The training provides the opportunity for students to encounter and explore novel things in an authentic setting.
- Dr.M.R.Srinivasan and Dr.V.R.Saminathan, Professor (Agrl. Entomology) in Department of Agricultural Entomology, TNAU gave lecture about the history, life cycle, evolutionary significance in different varieties of honeybees.
- He created knowledge in the beekeeping, by giving the useful entrepreneurial activities involved in apiculture.
- Practical explanations were given to the students by the department staffs of TNAU like, how to handle the honeybee's boxes, what are the pest and predators for honeybees and flower varieties from which honeybees collect the nectar.
- He explained about the queen, worker and drones in the bee hives and roles of the bees in the hive.
- Students gained more knowledge in this field Dr.M.R.Srinivasan and Dr.V.R.Saminathan, encouraged the students to practice apiculture to become a beekeeping entrepreneur