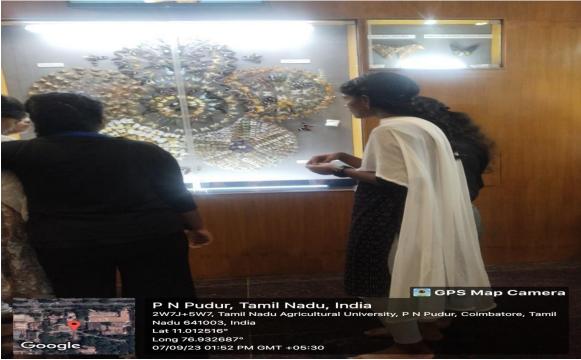

#### **Details of Visit**

Place of Visit : Tamil Nadu Agricultural University, Coimbatore.

Total Number of Students : 22

Total Number of Staff : 2

Date of travelling : 07.09.2023

- III BSc 22 students went to Internship Training on Apiculture at Tamil Nadu Agricultural University, Coimbatore.
- The training provides the opportunity for students to encounter and explore novel things in an authentic setting.
- Dr.M.R.Srinivasan and Dr.V.R.Saminathan, Professor (Agrl. Entomology) in Department of Agricultural Entomology, TNAU gave lecture about the history, life cycle, evolutionary significance in different varieties of honeybees.
- He created knowledge in the beekeeping, by giving the useful entrepreneurial activities involved in apiculture.
- Practical explanations were given to the students by the department staffs of TNAU like, how to handle the honeybee's boxes, what are the pest and predators for honeybees and flower varieties from which honeybees collect the nectar.
- He explained about the queen, worker and drones in the bee hives and roles of the bees in the hive.
- Students gained more knowledge in this field Dr.M.R.Srinivasan and Dr.V.R.Saminathan, encouraged the students to practice apiculture to become a beekeeping entrepreneur