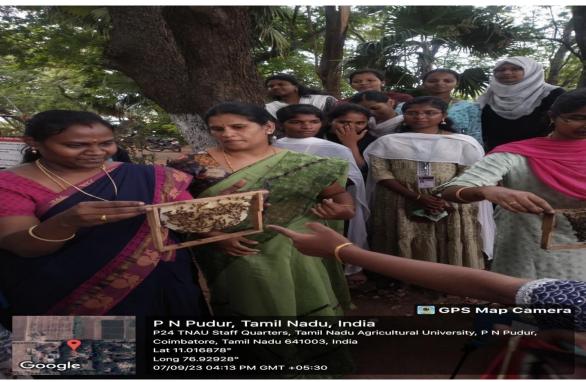

#### **Details of Visit**

Place of Visit : Tamil Nadu Agricultural University, Coimbatore.

Total Number of Students : 22

Total Number of Staff : 2

Date of travelling : 07.09.2023

- III BSc 22 students went to Internship Training on Apiculture at Tamil Nadu Agricultural University, Coimbatore.
- The training provides the opportunity for students to encounter and explore novel things in an authentic setting.
- Dr.M.R.Srinivasan and Dr.V.R.Saminathan, Professor (Agrl. Entomology) in Department of Agricultural Entomology, TNAU gave lecture about the history, life cycle, evolutionary significance in different varieties of honeybees.
- He created knowledge in the beekeeping, by giving the useful entrepreneurial activities involved in apiculture.
- Practical explanations were given to the students by the department staffs of TNAU like, how to handle the honeybee's boxes, what are the pest and predators for honeybees and flower varieties from which honeybees collect the nectar.
- He explained about the queen, worker and drones in the bee hives and roles of the bees in the hive.
- Students gained more knowledge in this field Dr.M.R.Srinivasan and Dr.V.R.Saminathan, encouraged the students to practice apiculture to become a beekeeping entrepreneur