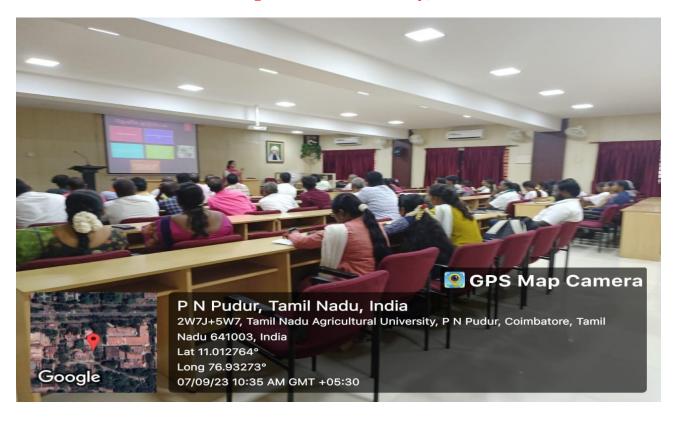

#### **Details of Visit**

Place of Visit : Tamil Nadu Agricultural University, Coimbatore.

Total Number of Students : 22

Total Number of Staff : 2

Date of travelling : 07.09.2023

- III BSc 22 students went to Internship Training on Apiculture at Tamil Nadu Agricultural University, Coimbatore.
- The training provides the opportunity for students to encounter and explore novel things in an authentic setting.
- Dr.M.R.Srinivasan and Dr.V.R.Saminathan, Professor (Agrl. Entomology) in Department of Agricultural Entomology, TNAU gave lecture about the history, life cycle, evolutionary significance in different varieties of honeybees.
- He created knowledge in the beekeeping, by giving the useful entrepreneurial activities involved in apiculture.
- Practical explanations were given to the students by the department staffs of TNAU like, how to handle the honeybee's boxes, what are the pest and predators for honeybees and flower varieties from which honeybees collect the nectar.
- He explained about the queen, worker and drones in the bee hives and roles of the bees in the hive.
- Students gained more knowledge in this field Dr.M.R.Srinivasan and Dr.V.R.Saminathan, encouraged the students to practice apiculture to become a beekeeping entrepreneur