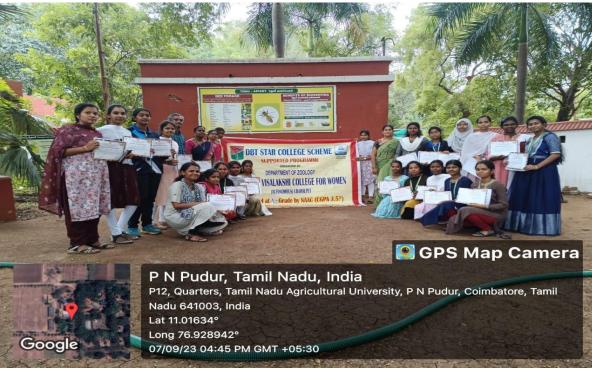

#### **Details of Visit**

Place of Visit : Tamil Nadu Agricultural University, Coimbatore.

Total Number of Students : 22

Total Number of Staff : 2

Date of travelling : 07.09.2023

- III BSc 22 students went to Internship Training on Apiculture at Tamil Nadu Agricultural University, Coimbatore.
- The training provides the opportunity for students to encounter and explore novel things in an authentic setting.
- Dr.M.R.Srinivasan and Dr.V.R.Saminathan, Professor (Agrl. Entomology) in Department of Agricultural Entomology, TNAU gave lecture about the history, life cycle, evolutionary significance in different varieties of honeybees.
- He created knowledge in the beekeeping, by giving the useful entrepreneurial activities involved in apiculture.
- Practical explanations were given to the students by the department staffs of TNAU like, how to handle the honeybee's boxes, what are the pest and predators for honeybees and flower varieties from which honeybees collect the nectar.
- He explained about the queen, worker and drones in the bee hives and roles of the bees in the hive.
- Students gained more knowledge in this field Dr.M.R.Srinivasan and Dr.V.R.Saminathan, encouraged the students to practice apiculture to become a beekeeping entrepreneur