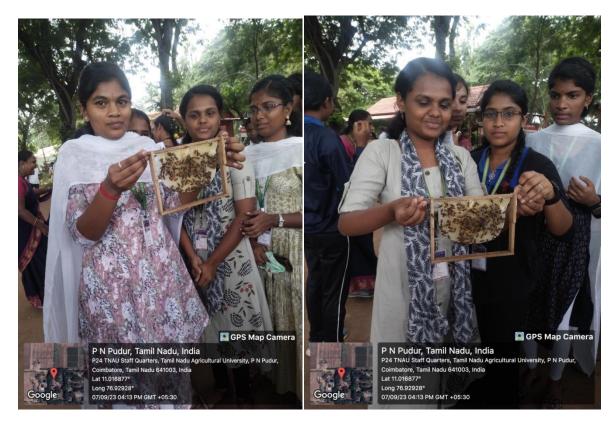

#### **Details of Visit**

Place of Visit : Tamil Nadu Agricultural University, Coimbatore.

Total Number of Students : 22

Total Number of Staff : 2

Date of travelling : 07.09.2023

- III BSc 22 students went to Internship Training on Apiculture at Tamil Nadu Agricultural University, Coimbatore.
- The training provides the opportunity for students to encounter and explore novel things in an authentic setting.
- Dr.M.R.Srinivasan and Dr.V.R.Saminathan, Professor (Agrl. Entomology) in Department of Agricultural Entomology, TNAU gave lecture about the history, life cycle, evolutionary significance in different varieties of honeybees.
- He created knowledge in the beekeeping, by giving the useful entrepreneurial activities involved in apiculture.
- Practical explanations were given to the students by the department staffs of TNAU like, how to handle the honeybee's boxes, what are the pest and predators for honeybees and flower varieties from which honeybees collect the nectar.
- He explained about the queen, worker and drones in the bee hives and roles of the bees in the hive.
- Students gained more knowledge in this field Dr.M.R.Srinivasan and Dr.V.R.Saminathan, encouraged the students to practice apiculture to become a beekeeping entrepreneur