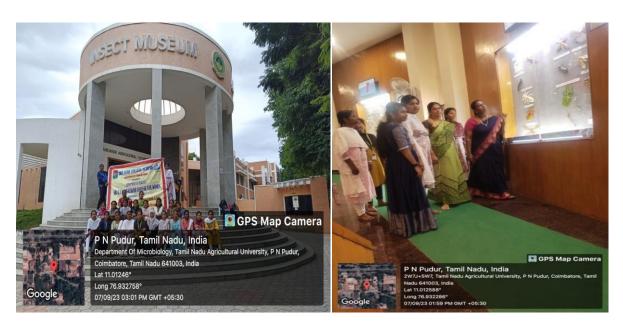

#### **Details of Visit**

Place of Visit : Tamil Nadu Agricultural University, Coimbatore.

Total Number of Students : 22

Total Number of Staff : 2

Date of travelling : 07.09.2023

- III BSc 22 students went to Internship Training on Apiculture at Tamil Nadu Agricultural University, Coimbatore.
- The training provides the opportunity for students to encounter and explore novel things in an authentic setting.
- Dr.M.R.Srinivasan and Dr.V.R.Saminathan, Professor (Agrl. Entomology) in Department of Agricultural Entomology, TNAU gave lecture about the history, life cycle, evolutionary significance in different varieties of honeybees.
- He created knowledge in the beekeeping, by giving the useful entrepreneurial activities involved in apiculture.
- Practical explanations were given to the students by the department staffs of TNAU like, how to handle the honeybee's boxes, what are the pest and predators for honeybees and flower varieties from which honeybees collect the nectar.
- He explained about the queen, worker and drones in the bee hives and roles of the bees in the hive.
- Students gained more knowledge in this field Dr.M.R.Srinivasan and Dr.V.R.Saminathan, encouraged the students to practice apiculture to become a beekeeping entrepreneur